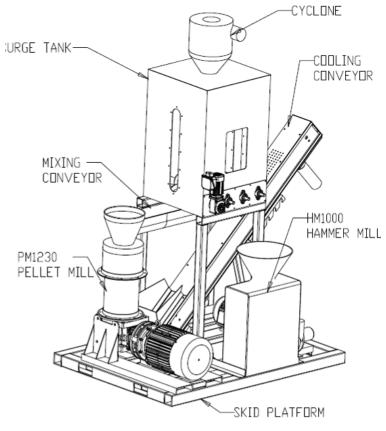

m Components



## Wood Chip Storage Options





#### Pneumatically blowing in pellets into a room inside the building



#### Filling small bunkers from the top



#### Filling large bunkers from the top



#### Silo storage above the boiler room





# Examples of biomass boiler installations























#### **KOB Containerized Installation**







# Oakland University Wood Chip Boiler Project























#### Phase 1

- High tech wood chip boiler
- Steam elimination (convert to HW)
- DDC controls
- Lighting upgrades

#### Phase 2

- Cooling tower replacement (or geothermal)
- Small solar thermal installation
  - Five solar tube collectors, same construction of HHB project but at ground level for the public to view.

























#### **Pellet Mill**





## Densification Testing and Demonstration



**Proposed Ash Rating Scale** 

Version 1

**ASH CONTENT SCALE** 







SCHOOL OF ENGINEERING AND COMPUTER SCIENCE

## Other Equipment







**Biodiesel Demonstration** 



## Fuel Ethanol Demonstration











SCHOOL OF ENGINEERING AND COMPUTER SCIENCE

























































Click for 2 min Video



## For More Information

## Jim Leidel

Oakland University
Clean Energy Research Center
OU INC
248-648-4805
leidel@oakland.edu
www.oakland.edu/cerc



http://publications.gc.ca/collections/ Collection/M92-186-2000E.pdf







http://michiganwoodenergy.org