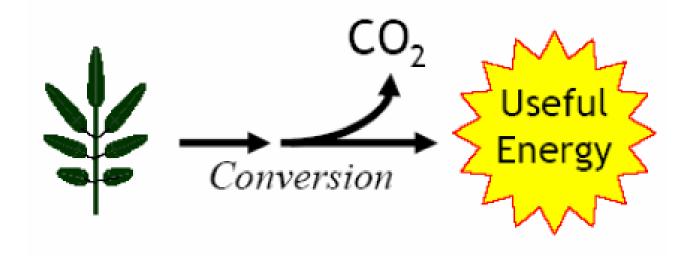

#### **Biomass Starts with Photosynthesis**

 $6CO_2 + 6H_2O + solar energy$ 

 $6O_2$  + glucose

Glucose = 
$$C_6 H_{12}O_6$$

$$6O_2$$
 + glucose  $6CO_2$  +  $6H_2O$  + heat energy

- ... also called combustion, oxidation, biodegradation
- ... chemical bonds in glucose are broken