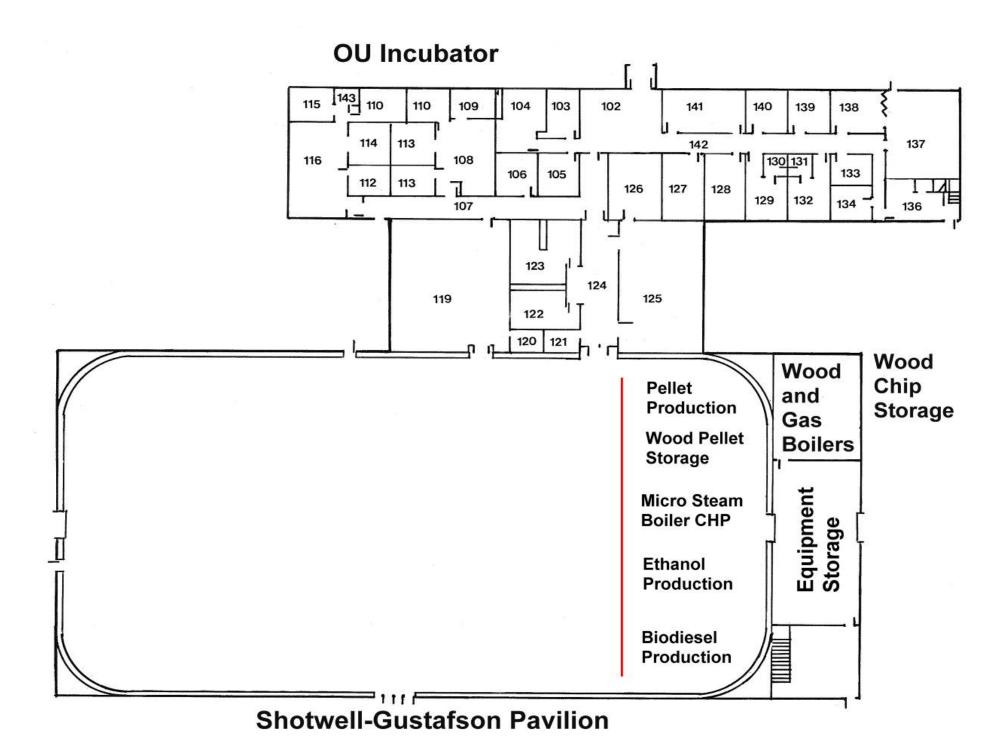

# Oakland University Wood Chip Boiler Project

#### Phase 1

- High tech wood chip boiler
- Steam elimination (convert to HW)
- DDC controls
- Lighting upgrades

#### Phase 2

- Cooling tower replacement (or geothermal)
- Small solar thermal installation
  - Five solar tube collectors, same construction of HHB project but at ground level for the public to view.

#### **Pellet Mill**

## Other Equipment

**Biodiesel Demonstration** 

## Fuel Ethanol Demonstration

SCHOOL OF ENGINEERING AND COMPUTER SCIENCE

Click for 2 min Video