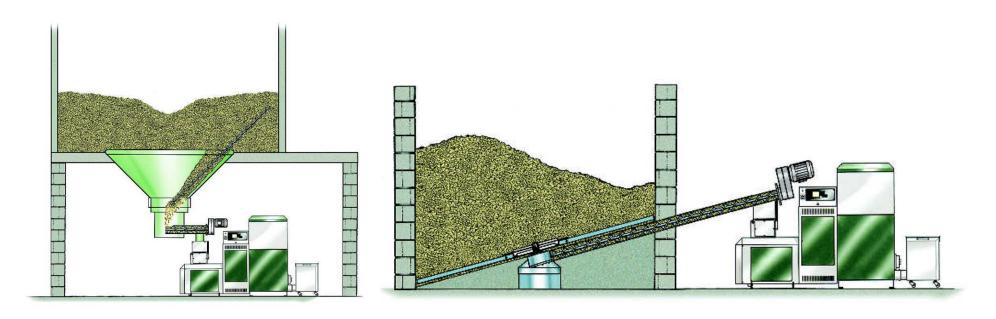

## Wood Chip Storage Options

#### Filling small bunkers from the top

#### Filling large bunkers from the top