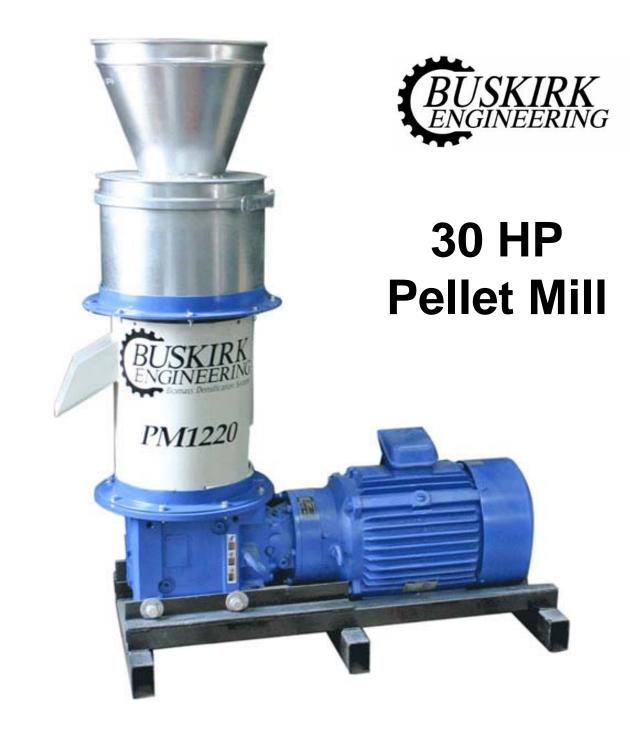

stem

## Auto Feed - System Components



## Wood Chip Storage Options





#### Pneumatically blowing in pellets into a room inside the building



#### Filling small bunkers from the top



#### Filling large bunkers from the top



#### Silo storage above the boiler room





# Examples of biomass boiler installations























#### **KOB Containerized Installation**







# Oakland University Wood Chip Boiler Project























#### Phase 1

- High tech wood chip boiler
- Steam elimination (convert to HW)
- DDC controls
- Lighting upgrades

#### Phase 2

- Cooling tower replacement (or geothermal)
- Small solar thermal installation
  - Five solar tube collectors, same construction of HHB project but at ground level for the public to view.

























#### **Pellet Mill**





## Densification Testing and Demonstration



**Proposed Ash Rating Scale** 

Version 1

**ASH CONTENT SCALE** 







SCHOOL OF ENGINEERING AND COMPUTER SCIENCE

## Other Equipment







**Biodiesel Demonstration** 



## Fuel Ethanol Demonstration











SCHOOL OF ENGINEERING AND COMPUTER SCIENCE

























































Click for 2 min Video



## For More Information

## Jim Leidel

Oakland University
Clean Energy Research Center
OU INC
248-648-4805
leidel@oakland.edu
www.oakland.edu/cerc



http://publications.gc.ca/collections/ Collection/M92-186-2000E.pdf







http://michiganwoodenergy.org