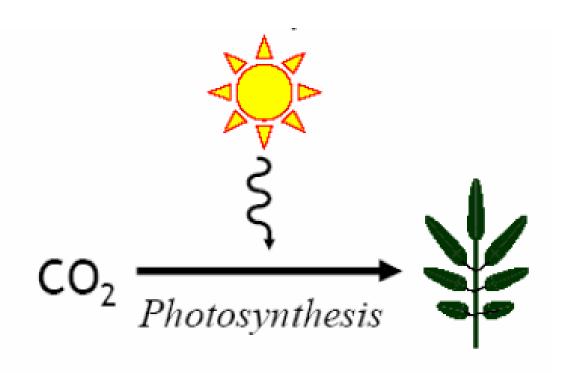

#### **Biomass Starts with Photosynthesis**

 $6CO_2 + 6H_2O + solar energy$ 

 $6O_2$  + glucose

Glucose = 
$$C_6 H_{12}O_6$$

$$6O_2$$
 + glucose  $6CO_2$  +  $6H_2O$  + heat energy

- ... also called combustion, oxidation, biodegradation
- ... chemical bonds in glucose are broken