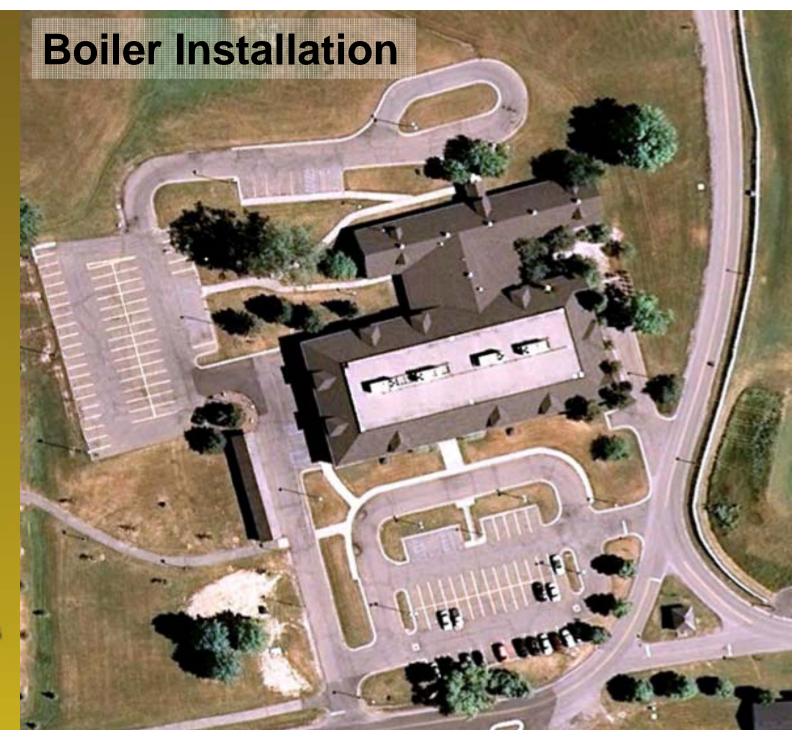

of biomass boiler installations























#### **KOB Containerized Installation**







# Oakland University Wood Chip Boiler Project























#### Phase 1

- High tech wood chip boiler
- Steam elimination (convert to HW)
- DDC controls
- Lighting upgrades

#### Phase 2

- Cooling tower replacement (or geothermal)
- Small solar thermal installation
  - Five solar tube collectors, same construction of HHB project but at ground level for the public to view.

























#### **Pellet Mill**





## Densification Testing and Demonstration



**Proposed Ash Rating Scale** 

Version 1

**ASH CONTENT SCALE** 







SCHOOL OF ENGINEERING AND COMPUTER SCIENCE

## Other Equipment







**Biodiesel Demonstration** 



## Fuel Ethanol Demonstration











SCHOOL OF ENGINEERING AND COMPUTER SCIENCE

























































Click for 2 min Video



## For More Information

## Jim Leidel

Oakland University
Clean Energy Research Center
OU INC
248-648-4805
leidel@oakland.edu
www.oakland.edu/cerc



http://publications.gc.ca/collections/ Collection/M92-186-2000E.pdf







http://michiganwoodenergy.org