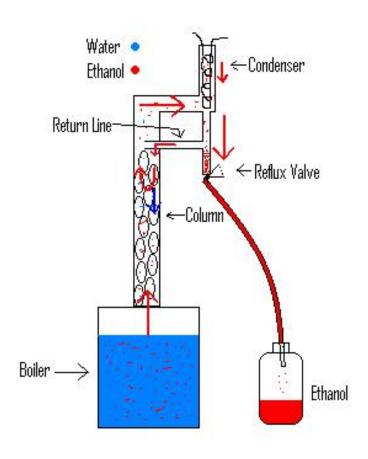

## Fuel Ethanol Demonstration

SCHOOL OF ENGINEERING AND COMPUTER SCIENCE

Click for 2 min Video