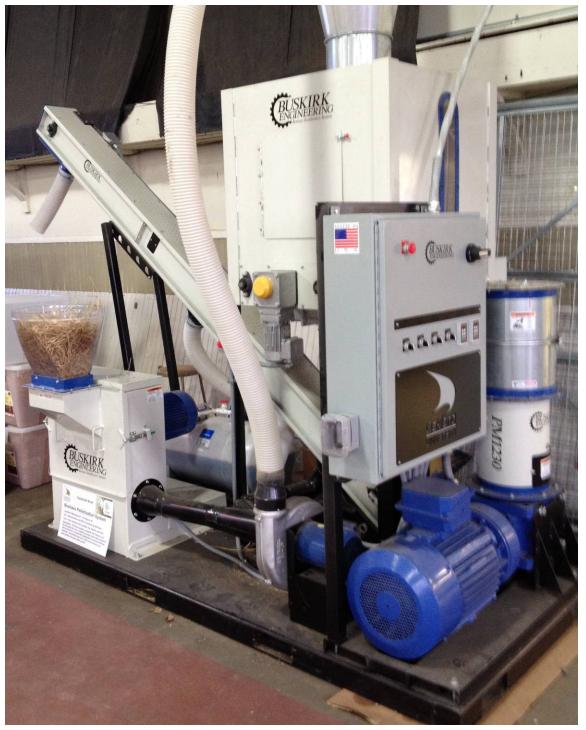

em

## Auto Feed - System Components



## Wood Chip Storage Options





#### Pneumatically blowing in pellets into a room inside the building



#### Filling small bunkers from the top



#### Filling large bunkers from the top



#### Silo storage above the boiler room





# Examples of biomass boiler installations























#### **KOB Containerized Installation**







# Oakland University Wood Chip Boiler Project























#### Phase 1

- High tech wood chip boiler
- Steam elimination (convert to HW)
- DDC controls
- Lighting upgrades

#### Phase 2

- Cooling tower replacement (or geothermal)
- Small solar thermal installation
  - Five solar tube collectors, same construction of HHB project but at ground level for the public to view.

























#### **Pellet Mill**





## Densification Testing and Demonstration



**Proposed Ash Rating Scale** 

Version 1

**ASH CONTENT SCALE** 







SCHOOL OF ENGINEERING AND COMPUTER SCIENCE

## Other Equipment







**Biodiesel Demonstration** 



## Fuel Ethanol Demonstration











SCHOOL OF ENGINEERING AND COMPUTER SCIENCE

























































Click for 2 min Video



## For More Information

## Jim Leidel

Oakland University
Clean Energy Research Center
OU INC
248-648-4805
leidel@oakland.edu
www.oakland.edu/cerc



http://publications.gc.ca/collections/ Collection/M92-186-2000E.pdf







http://michiganwoodenergy.org