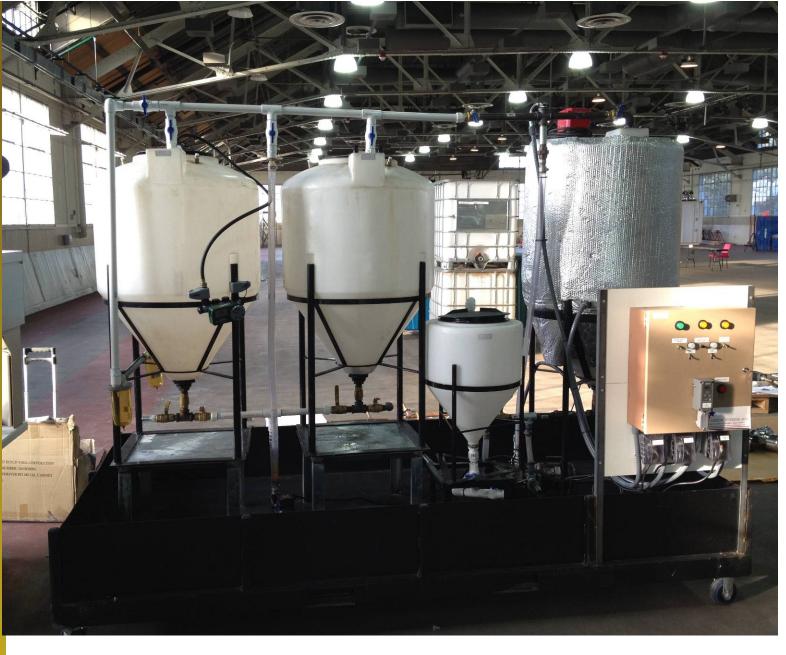

s from the top



#### Silo storage above the boiler room





# Examples of biomass boiler installations























#### **KOB Containerized Installation**







# Oakland University Wood Chip Boiler Project























#### Phase 1

- High tech wood chip boiler
- Steam elimination (convert to HW)
- DDC controls
- Lighting upgrades

#### Phase 2

- Cooling tower replacement (or geothermal)
- Small solar thermal installation
  - Five solar tube collectors, same construction of HHB project but at ground level for the public to view.

























#### **Pellet Mill**





## Densification Testing and Demonstration



**Proposed Ash Rating Scale** 

Version 1

**ASH CONTENT SCALE** 







SCHOOL OF ENGINEERING AND COMPUTER SCIENCE

## Other Equipment







**Biodiesel Demonstration** 



## Fuel Ethanol Demonstration











SCHOOL OF ENGINEERING AND COMPUTER SCIENCE

























































Click for 2 min Video



## For More Information

## Jim Leidel

Oakland University
Clean Energy Research Center
OU INC
248-648-4805
leidel@oakland.edu
www.oakland.edu/cerc



http://publications.gc.ca/collections/ Collection/M92-186-2000E.pdf







http://michiganwoodenergy.org