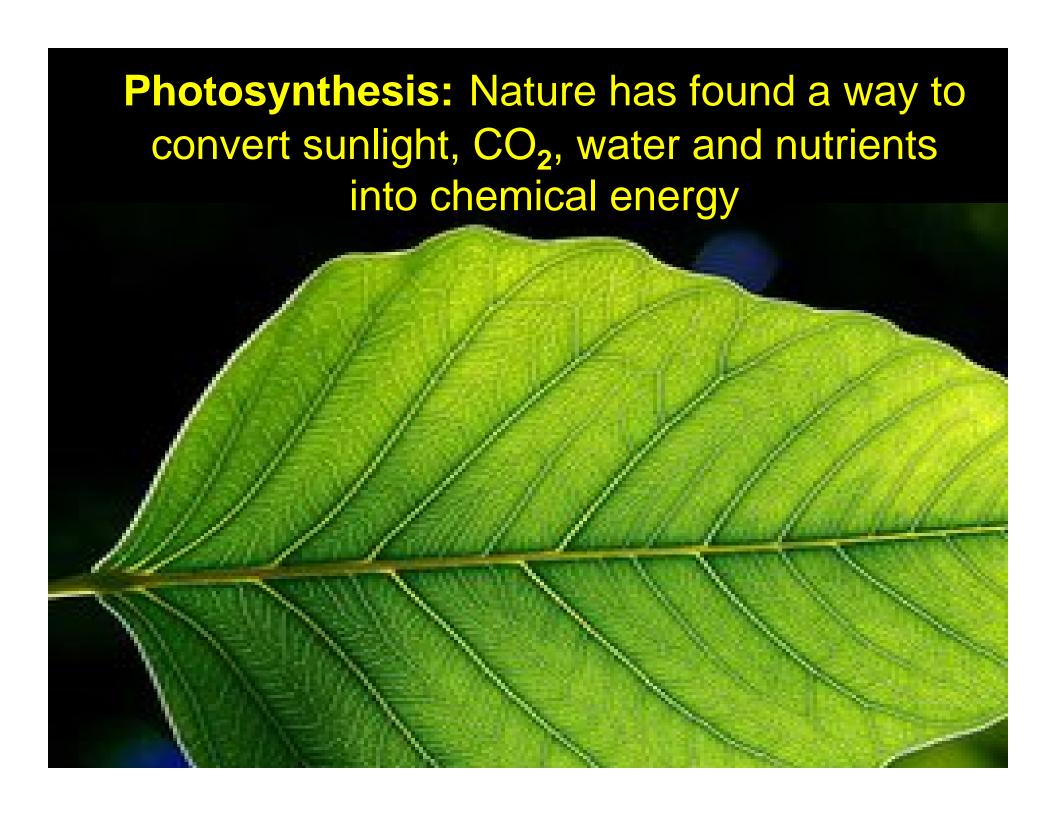

#### **Biomass Starts with Photosynthesis**

 $6CO_2 + 6H_2O + solar energy$ 

 $6O_2$  + glucose

Glucose = 
$$C_6 H_{12}O_6$$

$$6O_2$$
 + glucose  $6CO_2$  +  $6H_2O$  + heat energy

- ... also called combustion, oxidation, biodegradation
- ... chemical bonds in glucose are broken