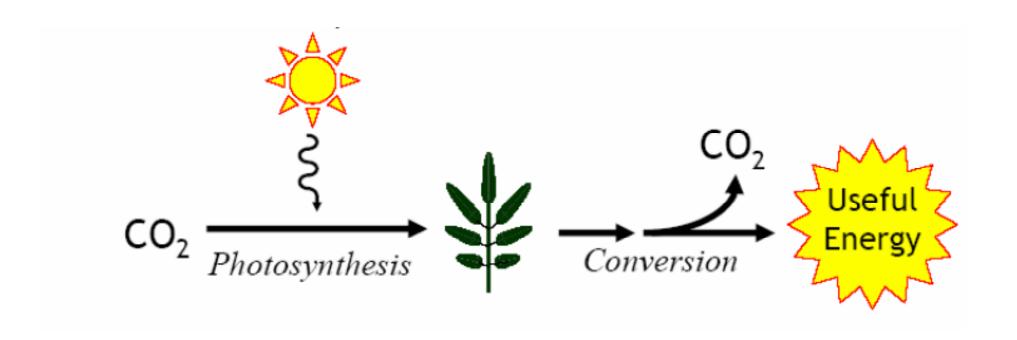

## What is biomass energy?

#### **Biomass Starts with Photosynthesis**

 $6CO_2 + 6H_2O + solar energy$ 

 $6O_2$  + glucose

Glucose = 
$$C_6 H_{12}O_6$$

$$6O_2$$
 + glucose  $6CO_2$  +  $6H_2O$  + heat energy

- ... also called combustion, oxidation, biodegradation
- ... chemical bonds in glucose are broken