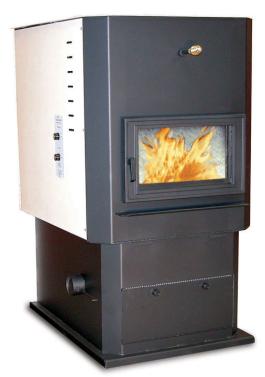

#### Filling small bunkers from the top



#### Filling large bunkers from the top



#### Silo storage above the boiler room





# Examples of biomass boiler installations























#### **KOB Containerized Installation**







# Oakland University Wood Chip Boiler Project























#### Phase 1

- High tech wood chip boiler
- Steam elimination (convert to HW)
- DDC controls
- Lighting upgrades

#### Phase 2

- Cooling tower replacement (or geothermal)
- Small solar thermal installation
  - Five solar tube collectors, same construction of HHB project but at ground level for the public to view.

























#### **Pellet Mill**





## Densification Testing and Demonstration



**Proposed Ash Rating Scale** 

Version 1

**ASH CONTENT SCALE** 







SCHOOL OF ENGINEERING AND COMPUTER SCIENCE

## Other Equipment







**Biodiesel Demonstration** 



## Fuel Ethanol Demonstration











SCHOOL OF ENGINEERING AND COMPUTER SCIENCE

























































Click for 2 min Video



## For More Information

## Jim Leidel

Oakland University
Clean Energy Research Center
OU INC
248-648-4805
leidel@oakland.edu
www.oakland.edu/cerc



http://publications.gc.ca/collections/ Collection/M92-186-2000E.pdf







http://michiganwoodenergy.org