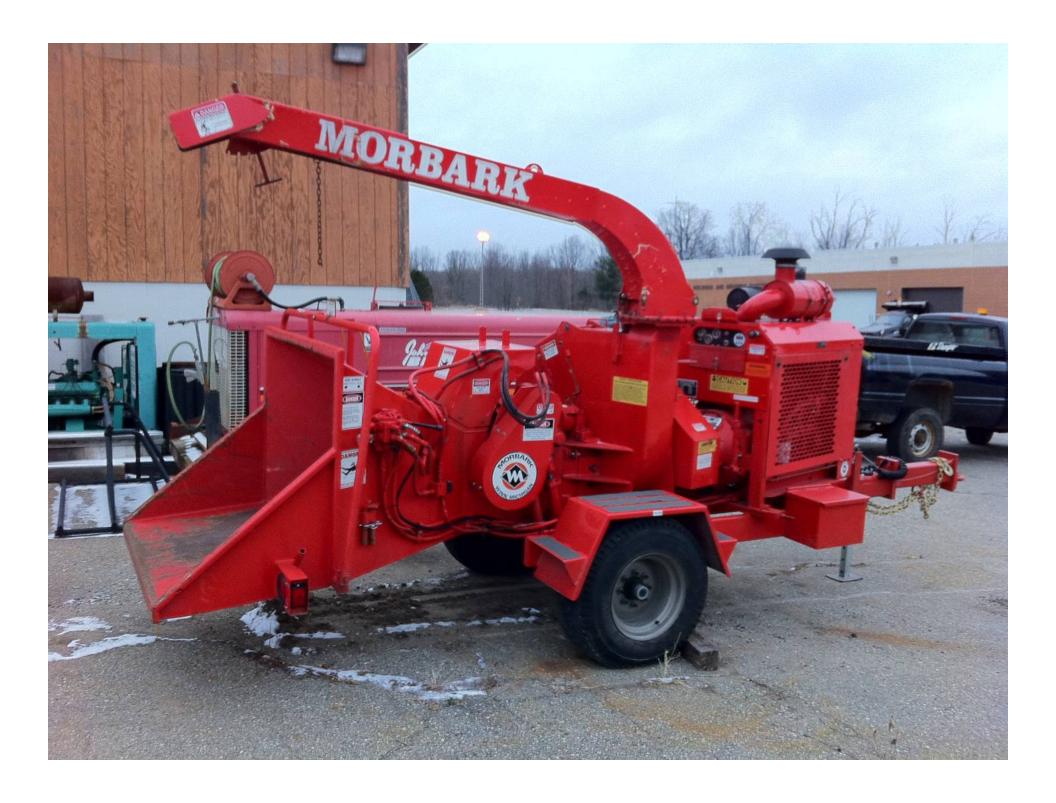

ples of biomass boiler installations























#### **KOB Containerized Installation**







# Oakland University Wood Chip Boiler Project























#### Phase 1

- High tech wood chip boiler
- Steam elimination (convert to HW)
- DDC controls
- Lighting upgrades

#### Phase 2

- Cooling tower replacement (or geothermal)
- Small solar thermal installation
  - Five solar tube collectors, same construction of HHB project but at ground level for the public to view.

























#### **Pellet Mill**





## Densification Testing and Demonstration



**Proposed Ash Rating Scale** 

Version 1

**ASH CONTENT SCALE** 







SCHOOL OF ENGINEERING AND COMPUTER SCIENCE

## Other Equipment







**Biodiesel Demonstration** 



## Fuel Ethanol Demonstration











SCHOOL OF ENGINEERING AND COMPUTER SCIENCE

























































Click for 2 min Video



## For More Information

## Jim Leidel

Oakland University
Clean Energy Research Center
OU INC
248-648-4805
leidel@oakland.edu
www.oakland.edu/cerc



http://publications.gc.ca/collections/ Collection/M92-186-2000E.pdf







http://michiganwoodenergy.org