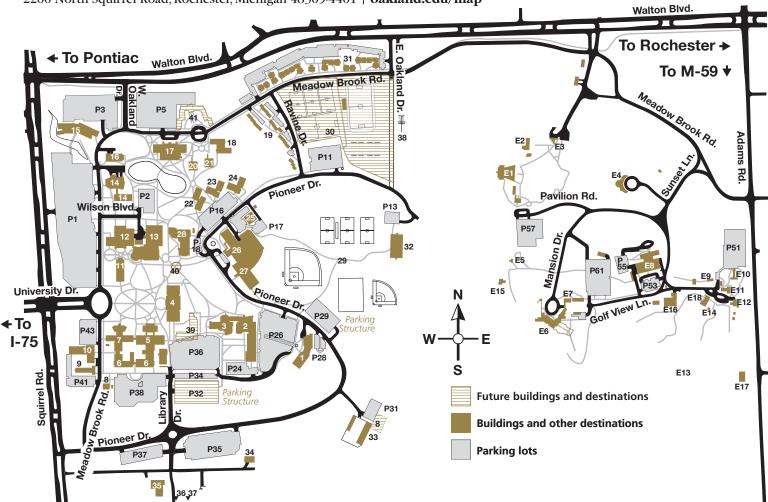

## Oakland University | Campus

2200 North Squirrel Road, Rochester, Michigan 48309-4401 | oakland.edu/map

## **Main Campus**

| Anibal House (ANI)<br>Ann V. Nicholson Student Apts (AVN)<br>Athletics Center (ATH) | 23<br>31<br>26 | North Foundation Hall (NFH) <ul> <li>Admissions</li> <li>Student Services</li> </ul> | 12 |
|-------------------------------------------------------------------------------------|----------------|--------------------------------------------------------------------------------------|----|
| • Aquatics Center                                                                   |                | Oakland Center (OC)                                                                  | 13 |
| • O'rena                                                                            |                | Observatory off map                                                                  | 37 |
| Belgian Barn                                                                        | 9              | O'Dowd Hall (ODH)                                                                    | 28 |
| Buildings and Grounds                                                               | 33             | • Registrar                                                                          |    |
| Central Heating Plant                                                               | 25             | Pawley Hall (PH)                                                                     | 1  |
| Dodge Hall of Engineering (DHE)                                                     | 5              | • Lowry Center for Early Childhood Education                                         |    |
| Electrical Substation                                                               | 35             | Police and Support Services Building (PSS)                                           |    |
| Elliott Carillon Tower                                                              | 40             | Pryale House (PRY)                                                                   | 24 |
| Elliott Hall (EH)                                                                   | 3              | Recreation Center (REC)                                                              | 27 |
| Engineering Center                                                                  | 39             | Science and Engineering Building (SEB)                                               | 6  |
| Facilities Management (FM) (Future Site)                                            | 8              | South Foundation Hall (SFH)                                                          | 11 |
| Fitzgerald House (FTZ)                                                              | 22             | Sports Bubble                                                                        | 32 |
| George T. Matthews Apartments                                                       | 19             | Storage Facility (GUS)                                                               | 34 |
| Graham Health Center (GHC)                                                          | 16             | Student Housing Development                                                          | 41 |
| Grizzly Oaks Disc Golf Course                                                       | 38             | Van Wagoner House (VWH)                                                              | 21 |
| Hamlin Hall (HAM)                                                                   | 18             | Vandenberg Hall (VBH)                                                                | 17 |
| Hannah Hall of Science (HHS)                                                        | 7              | Varner Hall (VAR)                                                                    | 2  |
| Hill House (HIL)                                                                    | 20             | <ul> <li>Varner Recital Hall</li> <li>Varner Studio Theatre</li> </ul>               |    |
| Human Health Building (HHB)                                                         | 15             | Wilson Hall (WH)                                                                     | 14 |
| Kettering Magnetics Lab (KML) off map                                               | 36             | Meadow Brook Theatre                                                                 | 14 |
| Kresge Library (KL)                                                                 | 4              | Oakland University Art Gallery                                                       |    |
| Lower Fields                                                                        | 29             | Upper Fields – playing fields enhancements                                           | 30 |
|                                                                                     |                |                                                                                      |    |

## **Meadow Brook Estate**

| Baldwin Pavilion (BP)                                 | E1  |
|-------------------------------------------------------|-----|
| Carriage House                                        | E7  |
| Danny's Cabin                                         | E15 |
| Dr. Berton London Practice Area                       | E9  |
| Golf Cart Storage Building                            | E16 |
| Golf & Learning Center (GLC)                          | E12 |
| John Dodge House (JDH)                                | E11 |
| Katke-Cousins and                                     |     |
| R&S Sharf Golf Courses                                | E13 |
| Knole Cottage                                         | E5  |
| Meadow Brook Greenhouse                               | E10 |
| Meadow Brook Hall (MBH)                               | E6  |
| Meadow Brook Music Festival                           | E3  |
| Shotwell-Gustafson Pavilion                           | E8  |
| Clean Energy Research Center                          |     |
| • OU INCubator                                        |     |
| Starter Shack                                         | E14 |
| Steve Sharf Clubhouse                                 | E18 |
| <ul> <li>Patti Finnegan's Pub &amp; Grille</li> </ul> |     |
| Sunset Terrace (SST)                                  | E4  |
| Trumbull Terrace                                      | E2  |
| Varner House                                          | E17 |
|                                                       |     |